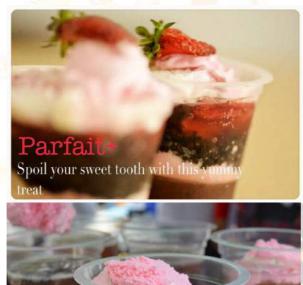

# **3. Products**

• The Optimus Pok

Your PRIME needs to optimus your day #GetOptimized. Served with Vitamin B, C, and S.

• Parfait+

A cup of tasty mixture for your health.

Colagen Float

Bring your Healthiness level Floats.