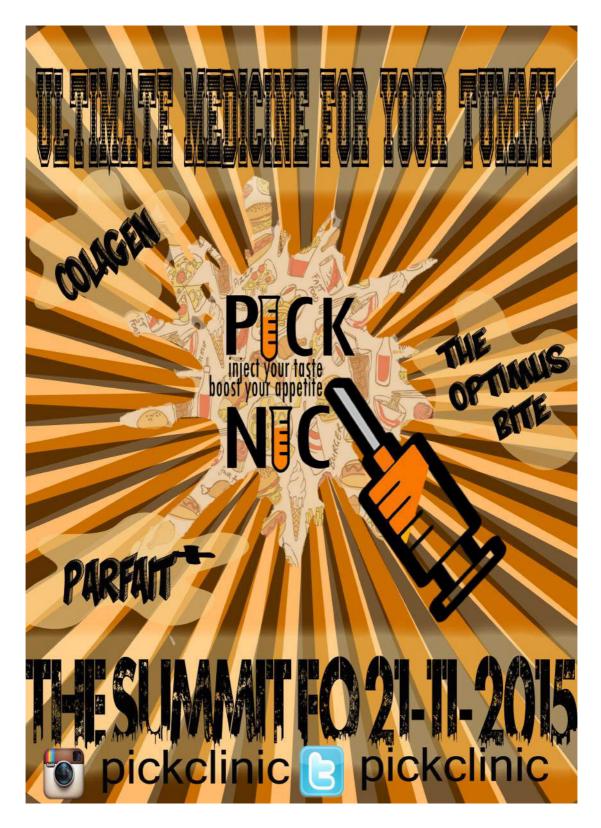

# PUCK inject your taste boost your appetite NUC

# Final Report

MB 1101 Introduction to Business School of Business and Management Bandung Institute of Technology Pick-Nic Company

Inject your Taste, Boost your Appatite

# A. The Company

• About Us

Our Company established on October 21<sup>st</sup> 2015 with the name 'Pick-Nic'. This company is engaged in a culinary field, which located in Bandung. This company has three superior products, which are The Optimus Bite, Parfait+ and Colagen Float. Our theme is all about medicine; with the theme that we chose, we tried to provide a new sensation of food that combine with medical things, that's also an added value to our product.

# **3. Products**

• The Optimus Pok

Your PRIME needs to optimus your day #GetOptimized. Served with Vitamin B, C, and S.

• Parfait+

A cup of tasty mixture for your health.

Colagen Float

Bring your Healthiness level Floats.

# 4. Preparation

Our company was build on October 21<sup>st</sup> 2015 with the name Pick-Nic. Pick stands for "Pick" and Nic stands for "Clinic". To make it simple we call it Pick-Nic. Our company theme is medical because we want to serve our customer different with the medical sensation. We continue building our company structure. We use voting for choosing the CEO and the Chosen CEO is Taufik Adytia Nugraha. The Vice CEO is Armansyah Adhityo Pramono, The Secretary is Ayesha Aulia Fachira, The Treasurers are Erika Dwy and Kevin Cindi Prasetyawan. The Head of Marketing is Farhanah Fitria, with Jennifer Magdalena, Adrian Muhammad, M. Ihsan and Steven Hans as the Marketing Crew. The Head of Operation is Nila Ayu Lestari, with Regina Resty, Deandra Puspadewi, Ardhelia Triaratana, M. Fadli, Dinda Arini, Yunita Riska Ismaya, Utami Aprilia, Pring Ligar as the operation crew. The Head of Finance is Cynthia Magda Ekasaputra with Chubbiansyah Qori as the Finance Crew. The total of our team is 21 persons. Right after that, we decide every member job description. Job description use as a guide for the members to work efficiently. We make a Pick-Nic Logo and the tagline based on our theme, which is medical with the tagline "Inject your taste boost your apatite". The meaning of the tagline is related to our main menu, the optimus bite, where the customers have to inject the sauce with an injection. The Logo and the Tagline are based on the team idea, and Jennifer Magdalena, one of the marketing crew designed the Logo.