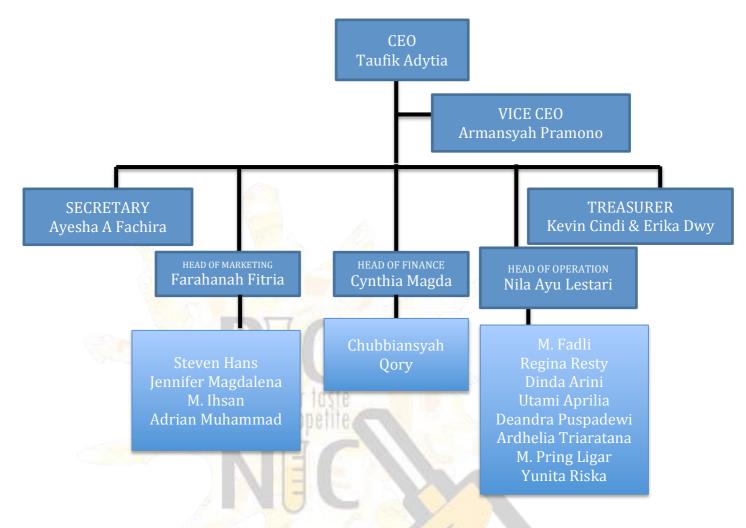

# 2. Organization Structure

### **B. Human Resources**

- Work Assignment and Job Descriptions
- 1. CEO: lead, plan, direct, manage, supervise, make decisions and as a motivator for employees
- 2. Vice-CEO: Supporting CEO's works
- 3. Secretary: make all the reports & Presentations
- 4. Treasurer & Finance: Cash Flow and will work as a cashier on the simulation day
- 5. Marketing: Report the marketing target; Design the flyer, logo, menu, tagline; Decorating the booth; Decide any kinds of promotions
- 6. Operation: preparing productions, doing surveys to decide the production's suppliers, processing the products from the scratch, add more values to the product, controlling and make sure that the production is running well.

# 4. Preparation

Our company was build on October 21<sup>st</sup> 2015 with the name Pick-Nic. Pick stands for "Pick" and Nic stands for "Clinic". To make it simple we call it Pick-Nic. Our company theme is medical because we want to serve our customer different with the medical sensation. We continue building our company structure. We use voting for choosing the CEO and the Chosen CEO is Taufik Adytia Nugraha. The Vice CEO is Armansyah Adhityo Pramono, The Secretary is Ayesha Aulia Fachira, The Treasurers are Erika Dwy and Kevin Cindi Prasetyawan. The Head of Marketing is Farhanah Fitria, with Jennifer Magdalena, Adrian Muhammad, M. Ihsan and Steven Hans as the Marketing Crew. The Head of Operation is Nila Ayu Lestari, with Regina Resty, Deandra Puspadewi, Ardhelia Triaratana, M. Fadli, Dinda Arini, Yunita Riska Ismaya, Utami Aprilia, Pring Ligar as the operation crew. The Head of Finance is Cynthia Magda Ekasaputra with Chubbiansyah Qori as the Finance Crew. The total of our team is 21 persons. Right after that, we decide every member job description. Job description use as a guide for the members to work efficiently. We make a Pick-Nic Logo and the tagline based on our theme, which is medical with the tagline "Inject your taste boost your apatite". The meaning of the tagline is related to our main menu, the optimus bite, where the customers have to inject the sauce with an injection. The Logo and the Tagline are based on the team idea, and Jennifer Magdalena, one of the marketing crew designed the Logo.